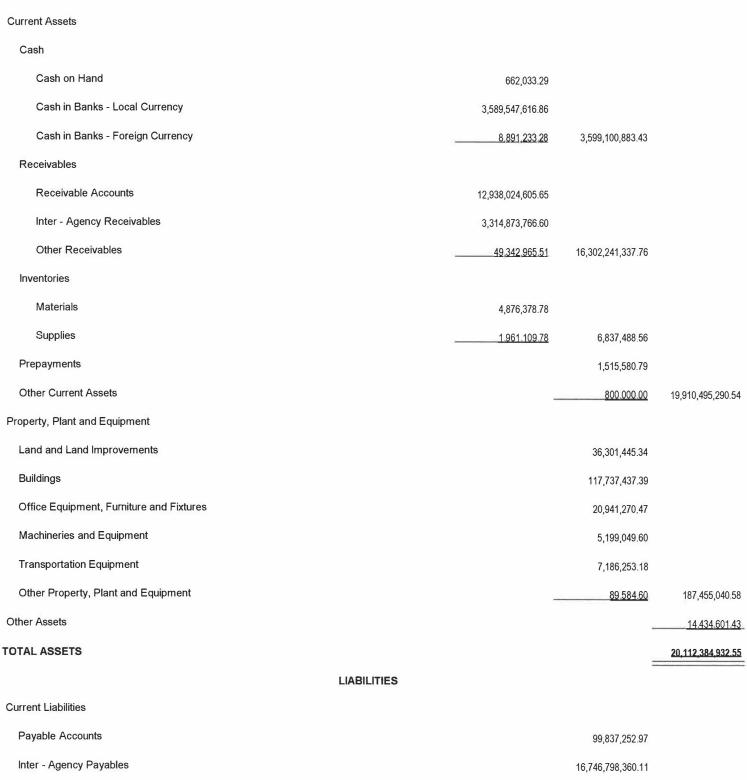

National Electrification Administration

Balance Sheet As of July 31, 2019

ASSETS

|                          | National Electrification Administration |     |
|--------------------------|-----------------------------------------|-----|
|                          | Balance Sheet<br>As of July 31, 2019    |     |
|                          |                                         | Co  |
| Other Liability Accounts | 1,412,168,642                           | .29 |
| Deferred Credits         |                                         |     |
| TOTAL LIABILITIES        |                                         |     |

EQUITY

4,970,461,025.21

18,527,336,454.35

Condensed **Corporate Fund** 

18,258,804,255.37

268,532,198.98

(3,385,412,547.01)

1,585,048,478.20

20,112,384,932.55

Government Equity

**Retained Earnings** 

TOTAL LIABILITIES AND EQUITY

TOTAL EQUITY